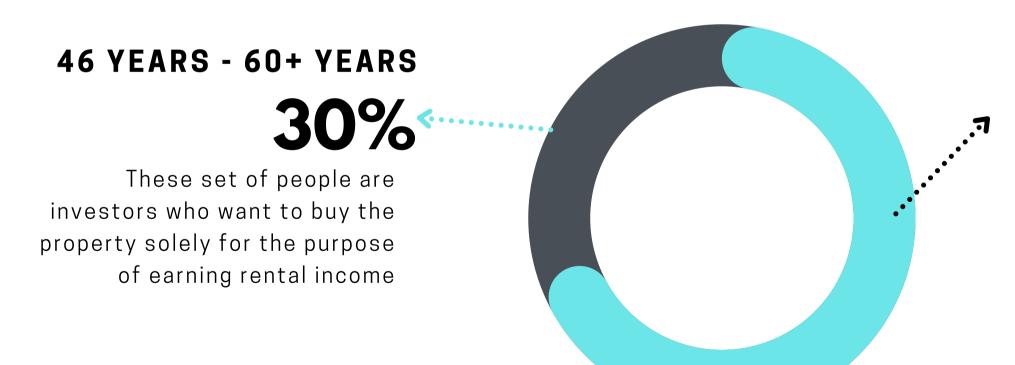

# Target Market

For this project we will be targeting individuals within the age brackets of 30-60 years in various degrees as shown below

30 YEARS - 45 YEARS

**70%** 

These category of people are those who wish to buy and live in the apartment with their family. A few of them may move on later to self-compounds and put up the apartment for rent/lease/resell